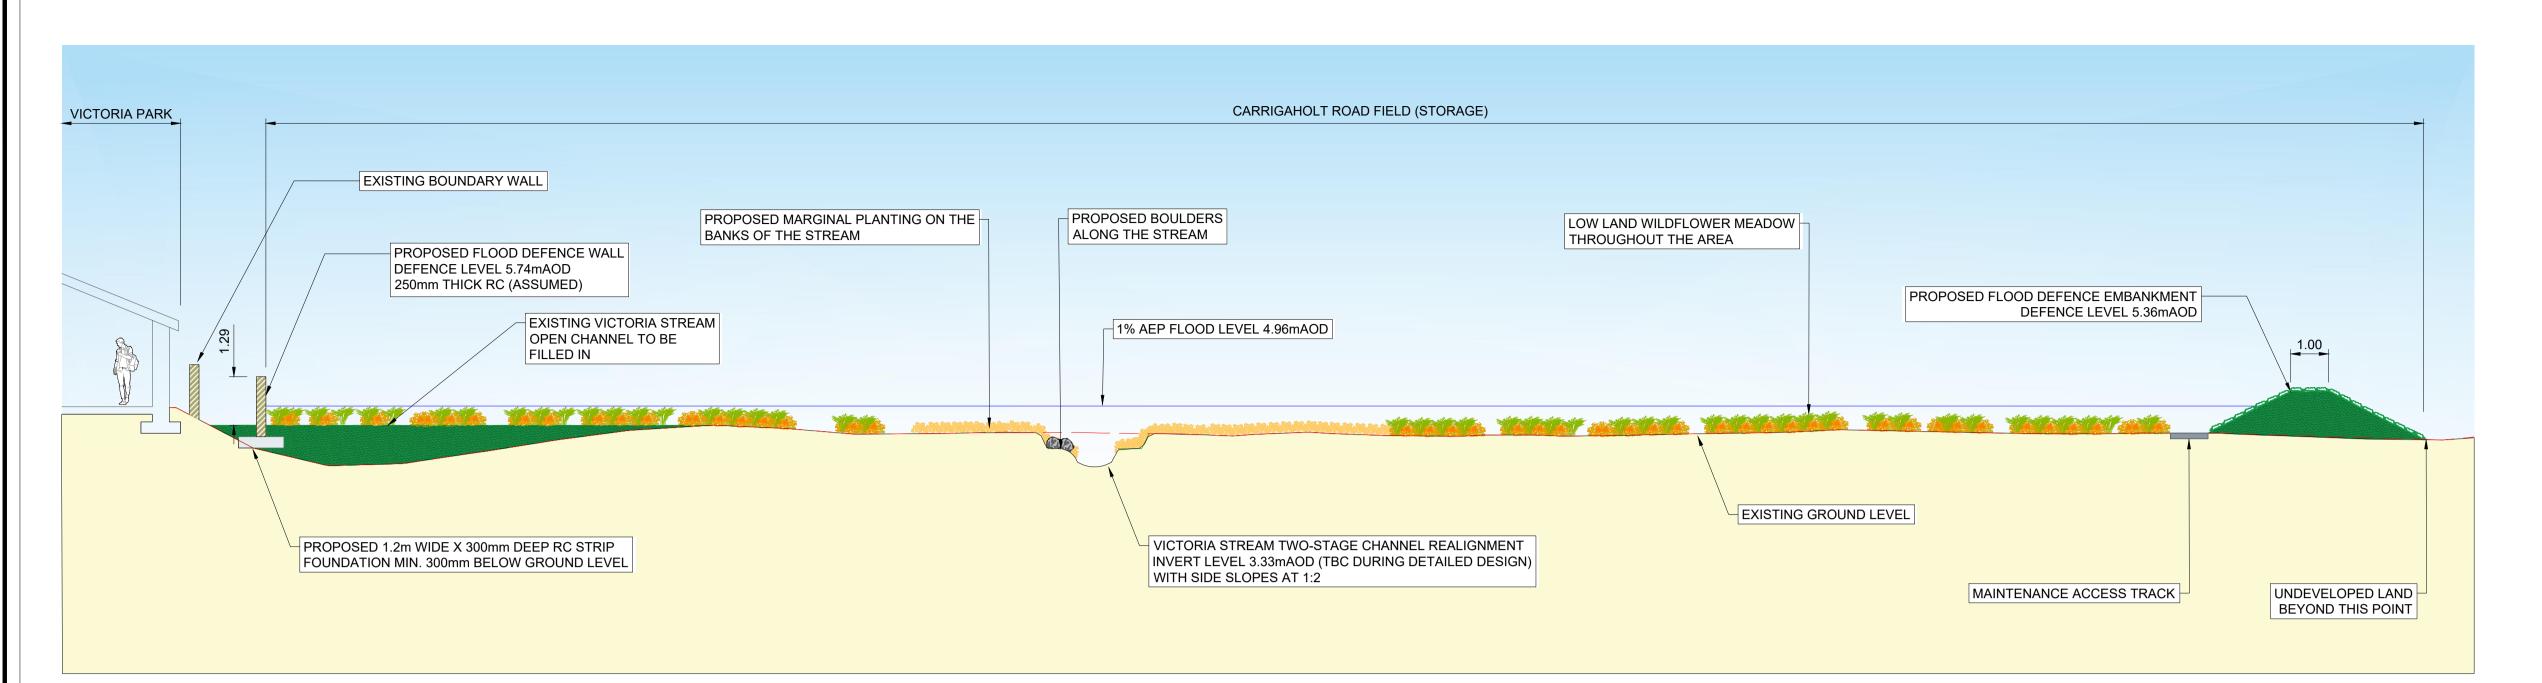

# Section E-E scale1:100@A1

#### REFERENCE DRAWINGS

19109-JBAI-XX-XX-DR-L-02121 FLOOD DEFENCES WESTERN TRIBUTARY / VICTORIA STREAM

| FLOOD DEFENCE LEVEL - VICTORIA STREAM / WELL STREAM / WESTERN TRIBUTARY |                              |                      |                 |  |  |  |  |
|-------------------------------------------------------------------------|------------------------------|----------------------|-----------------|--|--|--|--|
| REPORTING POINT LOCATION                                                | 1% AEP FLOOD<br>LEVEL (mAOD) | DEFENCE LEVEL (mAOD) | DEFENCE MEASURE |  |  |  |  |
| P5 (WALL)<br>(CARRIGAHOLT ROAD<br>FIELD)                                | 4.96                         | 5.74                 | WALL            |  |  |  |  |
| P5 (EMBANKMENT)<br>(CARRIGAHOLT ROAD<br>FIELD)                          | 4.96                         | 5.36                 | EMBANKMENT      |  |  |  |  |