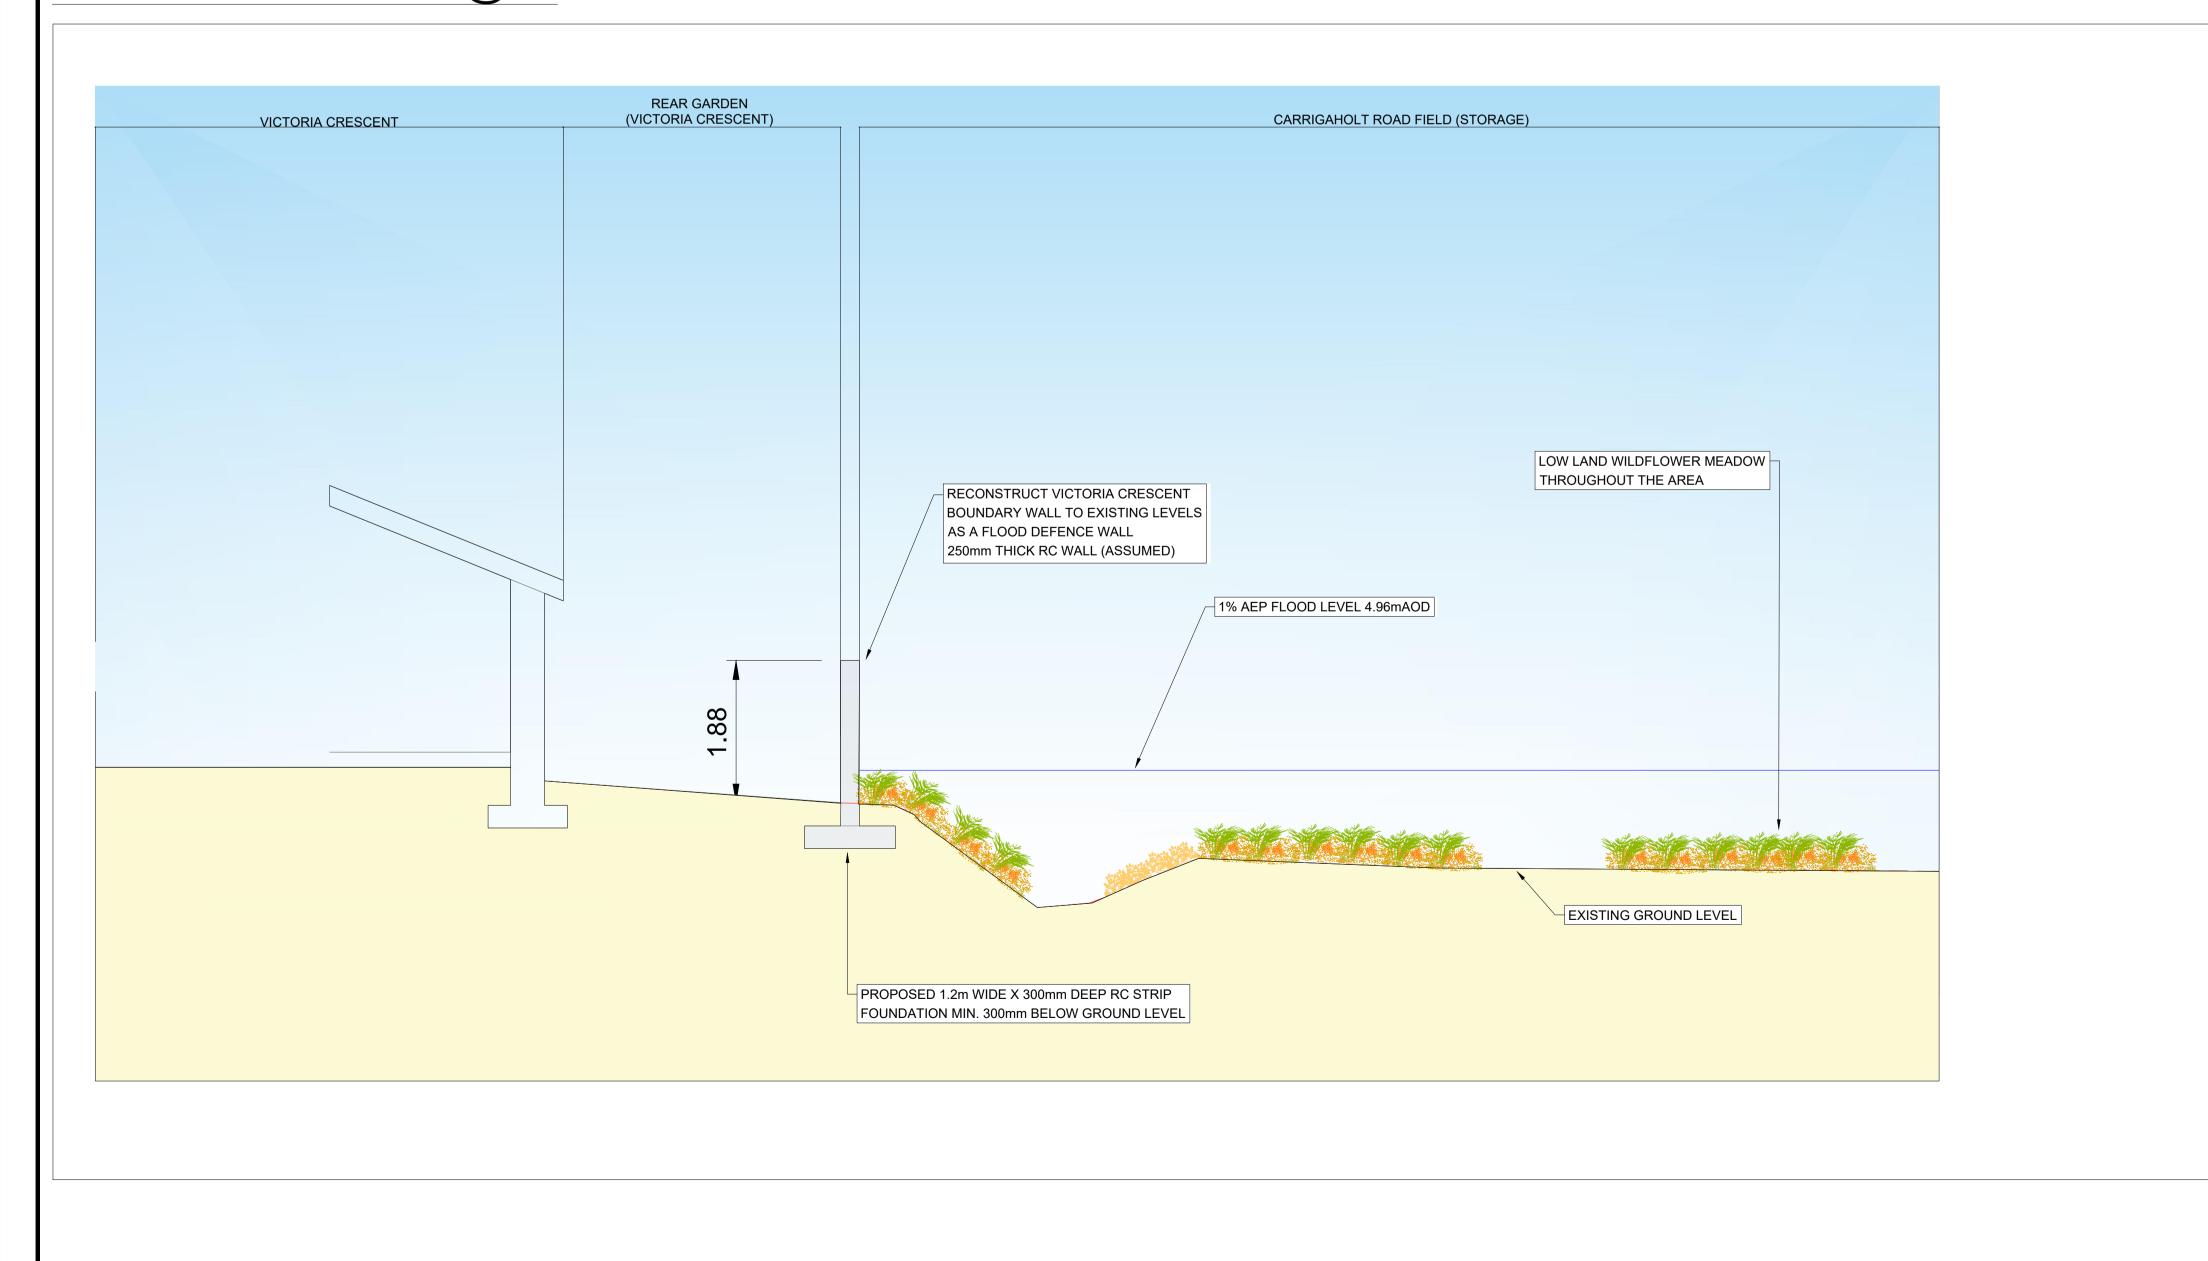

## Section F-F scale1:50@A1

No. Construction Risk Maintenance Risk Demolition Risk

drawing take note of the above.

In addition to the hazards/risks normally associated with the types of work detailed on this

#### REFERENCE DRAWINGS

19109-JBAI-XX-XX-DR-L-02121 FLOOD DEFENCES WESTERN TRIBUTARY / VICTORIA STREAM

| FLOOD DEFENCE LEVEL - VICTORIA STREAM / WELL STREAM / WESTERN TRIBUTARY |                              |                      |                 |  |  |  |  |
|-------------------------------------------------------------------------|------------------------------|----------------------|-----------------|--|--|--|--|
| REPORTING POINT LOCATION                                                | 1% AEP FLOOD<br>LEVEL (mAOD) | DEFENCE LEVEL (mAOD) | DEFENCE MEASURE |  |  |  |  |
| P5 (WALL)<br>(CARRIGAHOLT ROAD<br>FIELD)                                | 4.96                         | 5.74                 | WALL            |  |  |  |  |
| P5 (EMBANKMENT)<br>(CARRIGAHOLT ROAD<br>FIELD)                          | 4.96                         | 5.36                 | EMBANKMENT      |  |  |  |  |