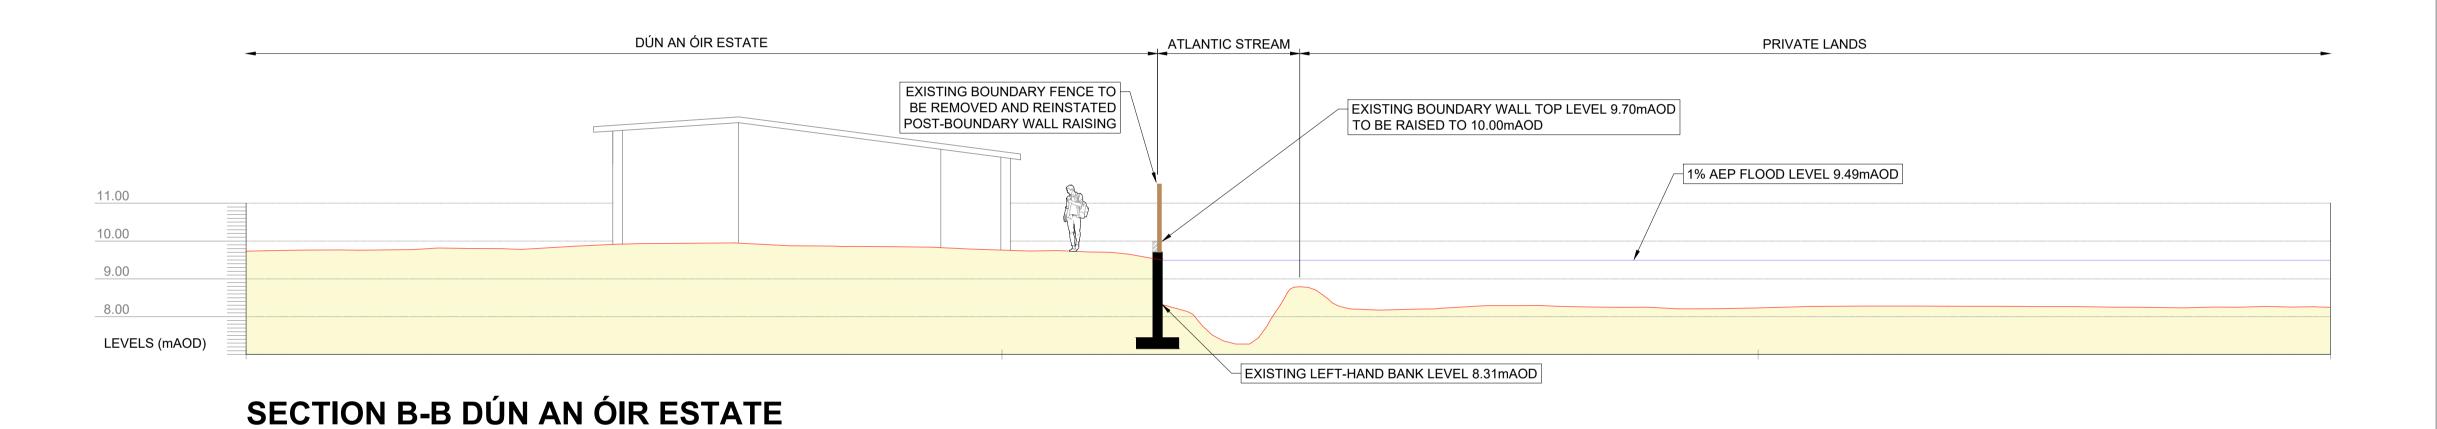

## REFERENCE DRAWINGS:

19109-JBAI-XX-XX-DR-C-02107 FLOOD DEFENCES SANDPARK / DÚN AN ÓIR

ATTRIBUTION 4.0 INTERNATIONAL (CC BY 4.0) LICENCE.

|    | FLOOD DEFENCE LEVEL - ATLANTIC STREAM |                              |                         |                 |
|----|---------------------------------------|------------------------------|-------------------------|-----------------|
|    | REPORTING POINT LOCATION              | 1% AEP FLOOD<br>LEVEL (mAOD) | DEFENCE LEVEL<br>(mAOD) | DEFENCE MEASURE |
| P2 | 2 (SANDPARK MOBILE<br>PARK)           | 9.41                         | 10.01                   | EMBANKMENT      |
|    | P3 (DÚN AN ÓIR<br>ESTATE)             | 9.49                         | 10.00                   | WALL            |