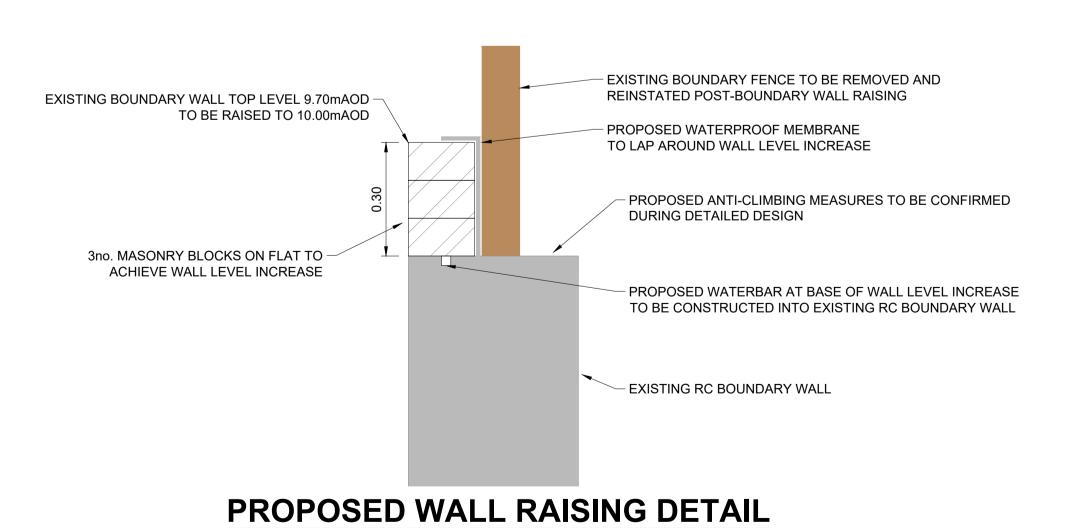

## REFERENCE DRAWINGS:

19109-JBAI-XX-XX-DR-C-02107 FLOOD DEFENCES SANDPARK / DÚN AN ÓIR

ATTRIBUTION 4.0 INTERNATIONAL (CC BY 4.0) LICENCE.

|    | FLOOD DEFENCE LEVEL - ATLANTIC STREAM |                              |                         |                 |
|----|---------------------------------------|------------------------------|-------------------------|-----------------|
|    | REPORTING POINT LOCATION              | 1% AEP FLOOD<br>LEVEL (mAOD) | DEFENCE LEVEL<br>(mAOD) | DEFENCE MEASURE |
| P2 | 2 (SANDPARK MOBILE<br>PARK)           | 9.41                         | 10.01                   | EMBANKMENT      |
|    | P3 (DÚN AN ÓIR<br>ESTATE)             | 9.49                         | 10.00                   | WALL            |