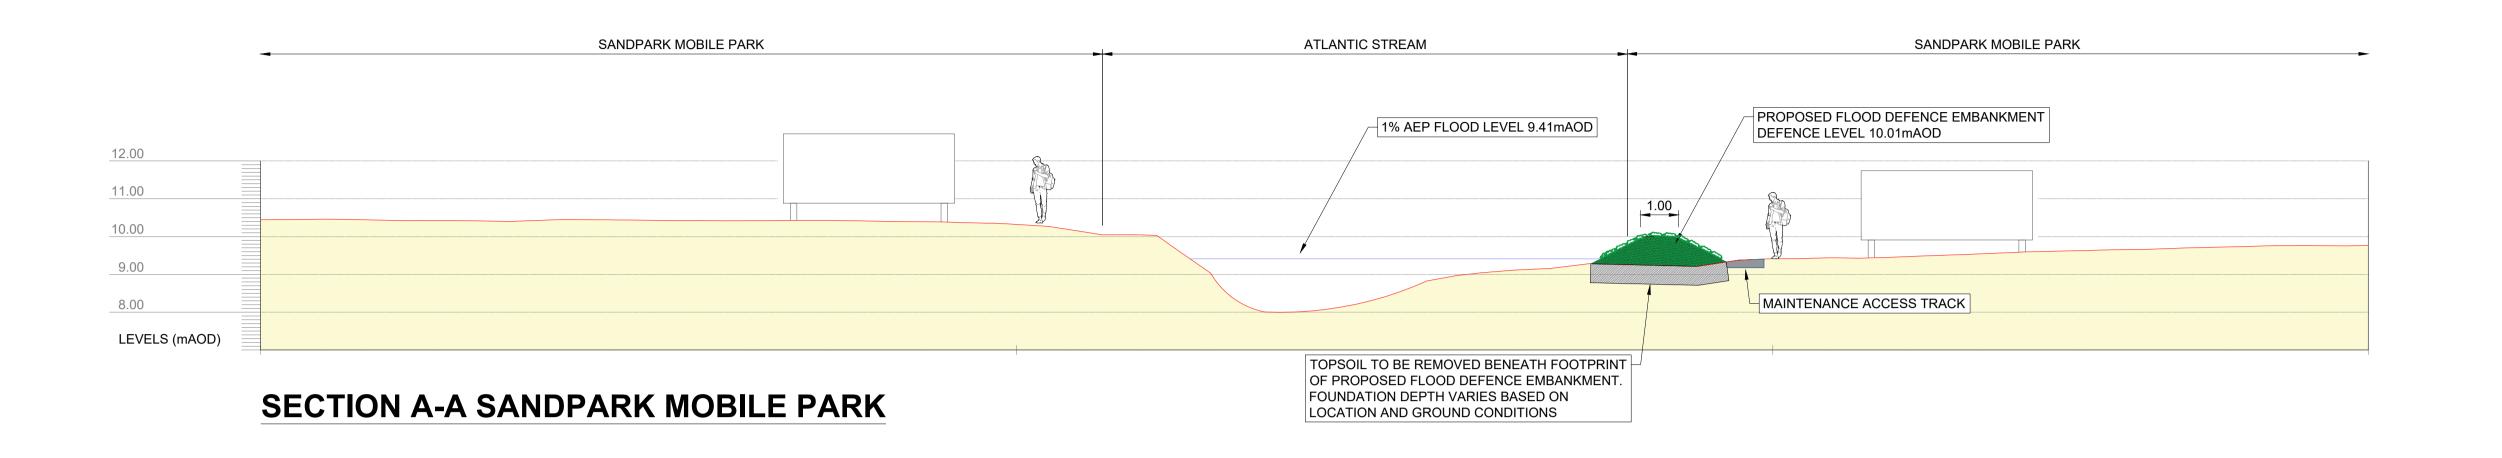

## REFERENCE DRAWINGS:

19109-JBAI-XX-XX-DR-C-02107 FLOOD DEFENCES SANDPARK / DÚN AN ÓIR

ATTRIBUTION 4.0 INTERNATIONAL (CC BY 4.0) LICENCE.

|    | FLOOD DEFENCE LEVEL - ATLANTIC STREAM |                              |                         |                 |
|----|---------------------------------------|------------------------------|-------------------------|-----------------|
|    | REPORTING POINT LOCATION              | 1% AEP FLOOD<br>LEVEL (mAOD) | DEFENCE LEVEL<br>(mAOD) | DEFENCE MEASURE |
| P2 | 2 (SANDPARK MOBILE<br>PARK)           | 9.41                         | 10.01                   | EMBANKMENT      |
|    | P3 (DÚN AN ÓIR<br>ESTATE)             | 9.49                         | 10.00                   | WALL            |