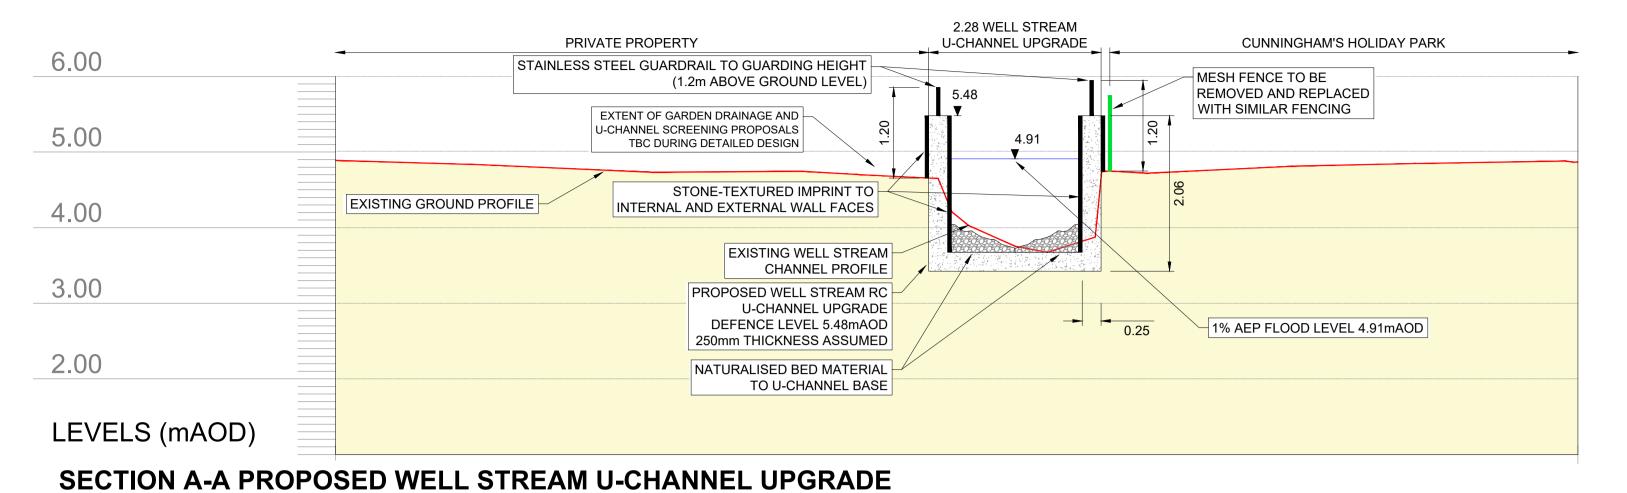

SECTION C-C PROPOSED FLOOD DEFENCE EMBANKMENT UPSTREAM OF CUNNINGHAM'S HOLIDAY PARK

| FLOOD DEFENCE LEVEL - VICTORIA STREAM / WELL STREAM / WESTERN TRIBUTARY |                                          |      |                 |  |  |
|-------------------------------------------------------------------------|------------------------------------------|------|-----------------|--|--|
| REPORTING POINT LOCATION                                                | 1% AEP FLOOD DEFENCE LEVEL (mAOD) (mAOD) |      | DEFENCE MEASURE |  |  |
| P3 (WELL STREAM AT<br>CLARE COUNTY COUNCIL<br>COMPOUND)                 | 4.91                                     | 5.48 | U-CHANNEL WALL  |  |  |
| P6 (WELL STREAM<br>UPSTREAM OF MOBILE<br>HOME PARK)                     | 8.08                                     | 8.48 | EMBANKMENT      |  |  |