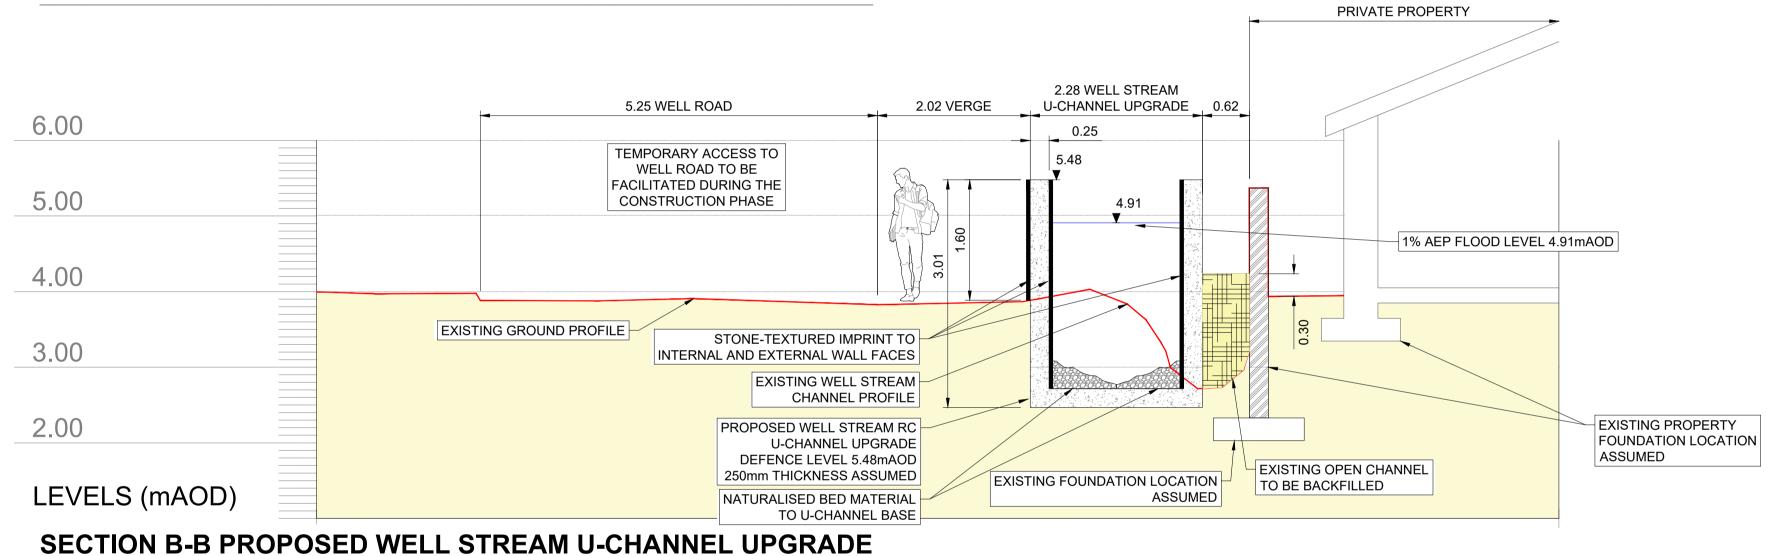

SECTION C-C PROPOSED FLOOD DEFENCE EMBANKMENT UPSTREAM OF CUNNINGHAM'S HOLIDAY PARK

| FLOOD DEFENCE LEVEL - VICTORIA STREAM / WELL STREAM / WESTERN TRIBUTARY |                                          |      |                 |  |  |
|-------------------------------------------------------------------------|------------------------------------------|------|-----------------|--|--|
| REPORTING POINT LOCATION                                                | 1% AEP FLOOD DEFENCE LEVEL (mAOD) (mAOD) |      | DEFENCE MEASURE |  |  |
| P3 (WELL STREAM AT<br>CLARE COUNTY COUNCIL<br>COMPOUND)                 | 4.91                                     | 5.48 | U-CHANNEL WALL  |  |  |
| P6 (WELL STREAM<br>UPSTREAM OF MOBILE<br>HOME PARK)                     | 8.08                                     | 8.48 | EMBANKMENT      |  |  |