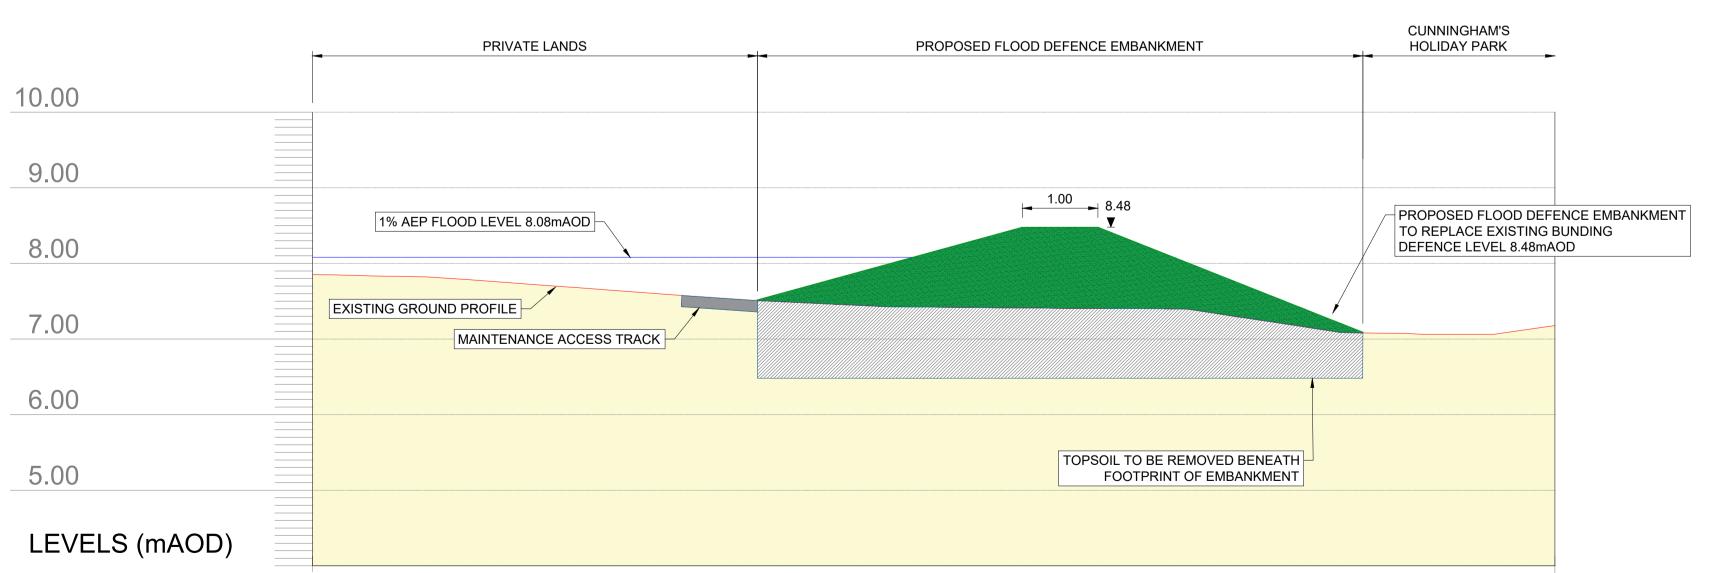

SECTION C-C PROPOSED FLOOD DEFENCE EMBANKMENT UPSTREAM OF CUNNINGHAM'S HOLIDAY PARK

| FLOOD DEFENCE LEVEL - VICTORIA STREAM / WELL STREAM / WESTERN TRIBUTARY |                                          |      |                 |  |  |
|-------------------------------------------------------------------------|------------------------------------------|------|-----------------|--|--|
| REPORTING POINT LOCATION                                                | 1% AEP FLOOD DEFENCE LEVEL (mAOD) (mAOD) |      | DEFENCE MEASURE |  |  |
| P3 (WELL STREAM AT<br>CLARE COUNTY COUNCIL<br>COMPOUND)                 | 4.91                                     | 5.48 | U-CHANNEL WALL  |  |  |
| P6 (WELL STREAM<br>UPSTREAM OF MOBILE<br>HOME PARK)                     | 8.08                                     | 8.48 | EMBANKMENT      |  |  |