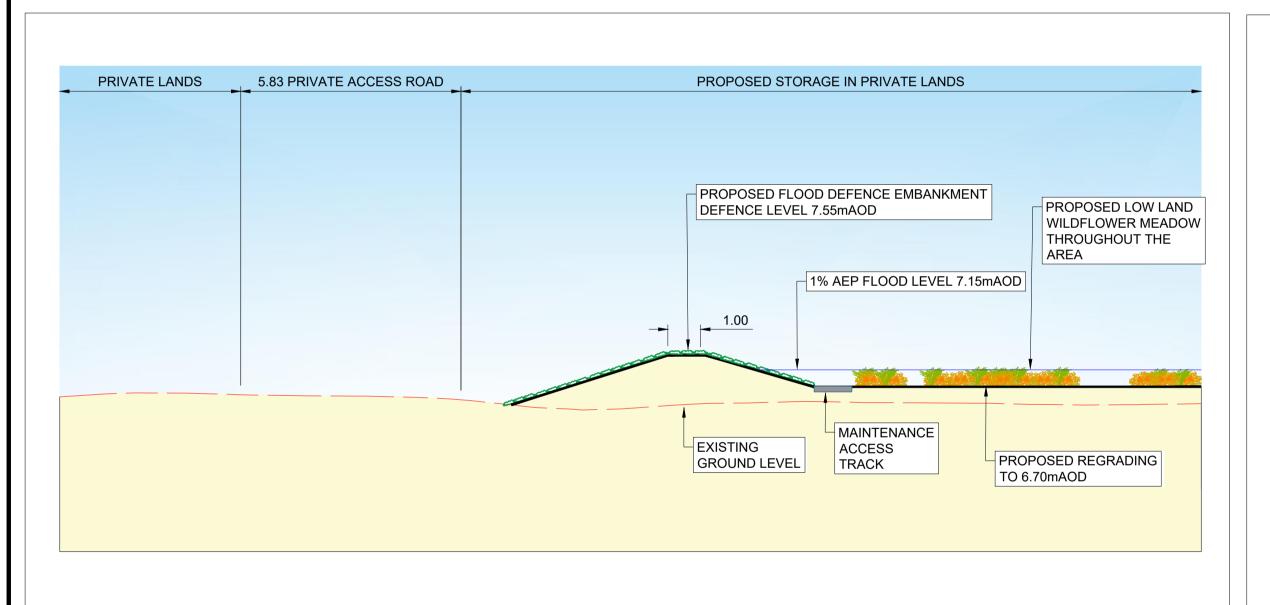

POSED FLOOD DEFENCE EMBANKMENT MEADOW THROUGHOUT THE AREA PROPOSED FLOOD DEFENCE EMBANKMENT TO REPLACE EXISTING BUNDING DEFENCE LEVEL 7.55mAOD DEFENCE LEVEL 7.55mAOD PROPOSED BOULDERS ALONG THE STREAM 1% AEP FLOOD LEVEL 7.15mAOD 1.00 EXISTING GROUND LEVEL MAINTENANCE ACCESS TRACK MAINTENANCE ACCESS TRACK EXISTING FOUL NETWORK ALIGNMENT, DEPTH AND DIAMETER TBC DURING DETAILED DESIGN PROPOSED REGRADING TO WESTERN TRIBUTARY TWO-STAGE CHANNEL REALIGNMENT PROPOSED REGRADING TO EXISTING WESTERN TRIBUTARY OPEN FACILITATE STORAGE FACILITATE STORAGE INVERT LEVEL 5.50mAOD (TBC DURING DETAILED DESIGN) CHANNEL TO BE FILLED IN TO FORM WITH SIDE SLOPES AT 1:2 PROPOSED FLOOD DEFENCE EMBANKMENT DRAWING NOTES 1. ALL DIMENSIONS SHOWN ARE IN METRES UNLESS OTHERWISE STATED AND

### Section B-B scale1:100@A1



# Section C-C scale1:100@A1



## Section D-D scale1:100@A1



- LEVELS IN METRES ABOVE ORDNANCE DATUM.
- 2. DO NOT SCALE FROM THIS DRAWING. ALL DIMENSIONS MUST BE CHECKED/VERIFIED ON SITE.
- 3. ANY DISCREPANCIES NOTED ON SITE ARE TO BE REPORTED TO THE ENGINEER IMMEDIATELY.
- 4. THE LOCATIONS OF ANY KNOWN SERVICES SHOWN ON THIS DRAWING ARE APPROXIMATE AND FOR GUIDANCE ONLY. THE CONTRACTOR WILL CONFIRM THE LOCATION OF ANY SERVICES PRIOR TO THE
- COMMENCEMENT OF ANY WORKS. THIS DRAWING IS NOT TO BE USED FOR CONSTRUCTION.
- 6. THE ELECTRONIC VERSION OF THIS DRAWING IS NOT TO BE USED FOR SETTING OUT.

#### REFERENCE DRAWINGS

P4 (FIELD SOUTH OF

MOBILE HOME PARK)

19109-JBAI-XX-XX-DR-L-02121 FLOOD DEFENCES WESTERN TRIBUTARY / VICTORIA STREAM

7.15

FLOOD DEFENCE LEVEL - VICTORIA STREAM / WEL