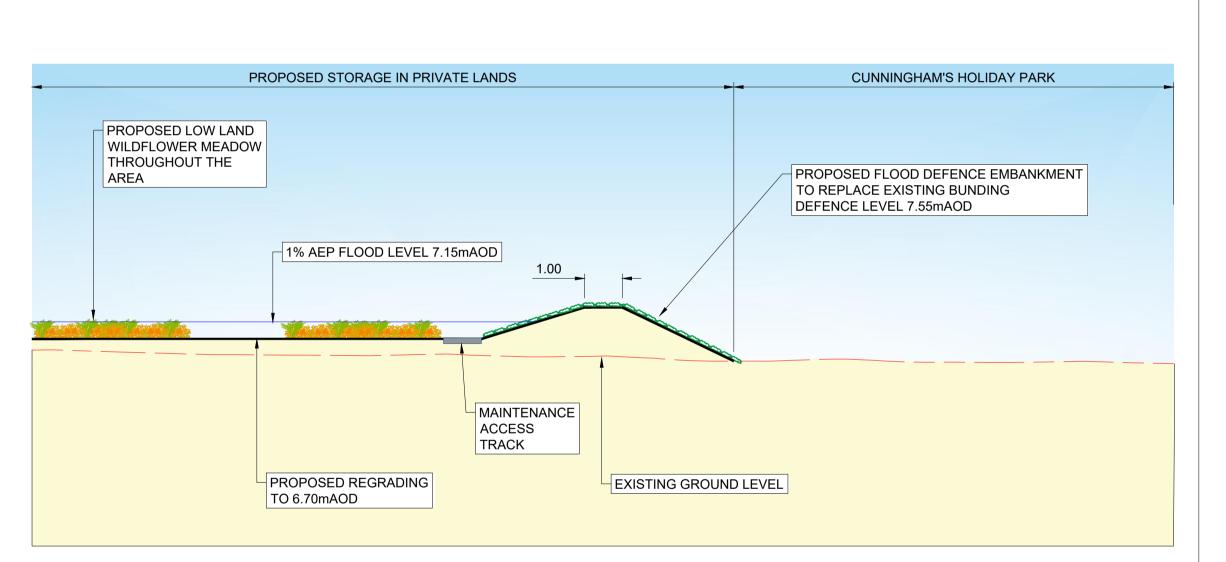

MEADOW THROUGHOUT THE AREA PROPOSED FLOOD DEFENCE EMBANKMENT TO REPLACE EXISTING BUNDING DEFENCE LEVEL 7.55mAOD DEFENCE LEVEL 7.55mAOD PROPOSED BOULDERS ALONG THE STREAM 1% AEP FLOOD LEVEL 7.15mAOD 1.00 EXISTING GROUND LEVEL MAINTENANCE ACCESS TRACK MAINTENANCE ACCESS TRACK EXISTING FOUL NETWORK ALIGNMENT, DEPTH AND DIAMETER TBC DURING DETAILED DESIGN PROPOSED REGRADING TO WESTERN TRIBUTARY TWO-STAGE CHANNEL REALIGNMENT PROPOSED REGRADING TO EXISTING WESTERN TRIBUTARY OPEN FACILITATE STORAGE FACILITATE STORAGE INVERT LEVEL 5.50mAOD (TBC DURING DETAILED DESIGN) CHANNEL TO BE FILLED IN TO FORM WITH SIDE SLOPES AT 1:2 PROPOSED FLOOD DEFENCE EMBANKMENT DRAWING NOTES 1. ALL DIMENSIONS SHOWN ARE IN METRES UNLESS OTHERWISE STATED AND

### Section B-B scale1:100@A1



# Section C-C scale1:100@A1



## Section D-D scale1:100@A1



- LEVELS IN METRES ABOVE ORDNANCE DATUM.
- 2. DO NOT SCALE FROM THIS DRAWING. ALL DIMENSIONS MUST BE CHECKED/VERIFIED ON SITE.
- 3. ANY DISCREPANCIES NOTED ON SITE ARE TO BE REPORTED TO THE ENGINEER IMMEDIATELY.
- 4. THE LOCATIONS OF ANY KNOWN SERVICES SHOWN ON THIS DRAWING ARE APPROXIMATE AND FOR GUIDANCE ONLY. THE CONTRACTOR WILL CONFIRM THE LOCATION OF ANY SERVICES PRIOR TO THE
- COMMENCEMENT OF ANY WORKS. THIS DRAWING IS NOT TO BE USED FOR CONSTRUCTION.
- 6. THE ELECTRONIC VERSION OF THIS DRAWING IS NOT TO BE USED FOR SETTING OUT.

#### REFERENCE DRAWINGS

P4 (FIELD SOUTH OF

MOBILE HOME PARK)

19109-JBAI-XX-XX-DR-L-02121 FLOOD DEFENCES WESTERN TRIBUTARY / VICTORIA STREAM

7.15

FLOOD DEFENCE LEVEL - VICTORIA STREAM / WELL STREAM / WESTERN TRIBUTARY RE